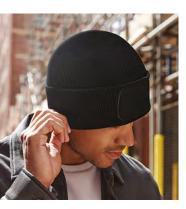

## **B540** Removable patch thinsulate™ beanie

Thanks to its Thinsulate<sup>™</sup> lining and double-layer construction, the B540 is sure to keep you warm. The ribbed cuff comes complete with a removable Rip-Strip<sup>™</sup> cotton twill patch that can be easily decorated and reapplied, or mixed and matched across each colourway. A truly versatile style which is suited to outdoor pursuits and workwear, but equally it is also ideal for those who favour the current urban utility trend.