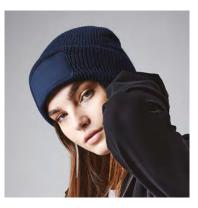

## **B540** Removable patch thinsulate™ beanie

Thanks to its Thinsulate<sup>™</sup> lining and double-layer construction, the B540 is sure to keep you warm. The ribbed cuff comes complete with a removable Rip-Strip<sup>™</sup> cotton twill patch that can be easily decorated and reapplied, or mixed and matched across each colourway. A truly versatile style which is suited to outdoor pursuits and workwear, but equally it is also ideal for those who favour the current urban utility trend.