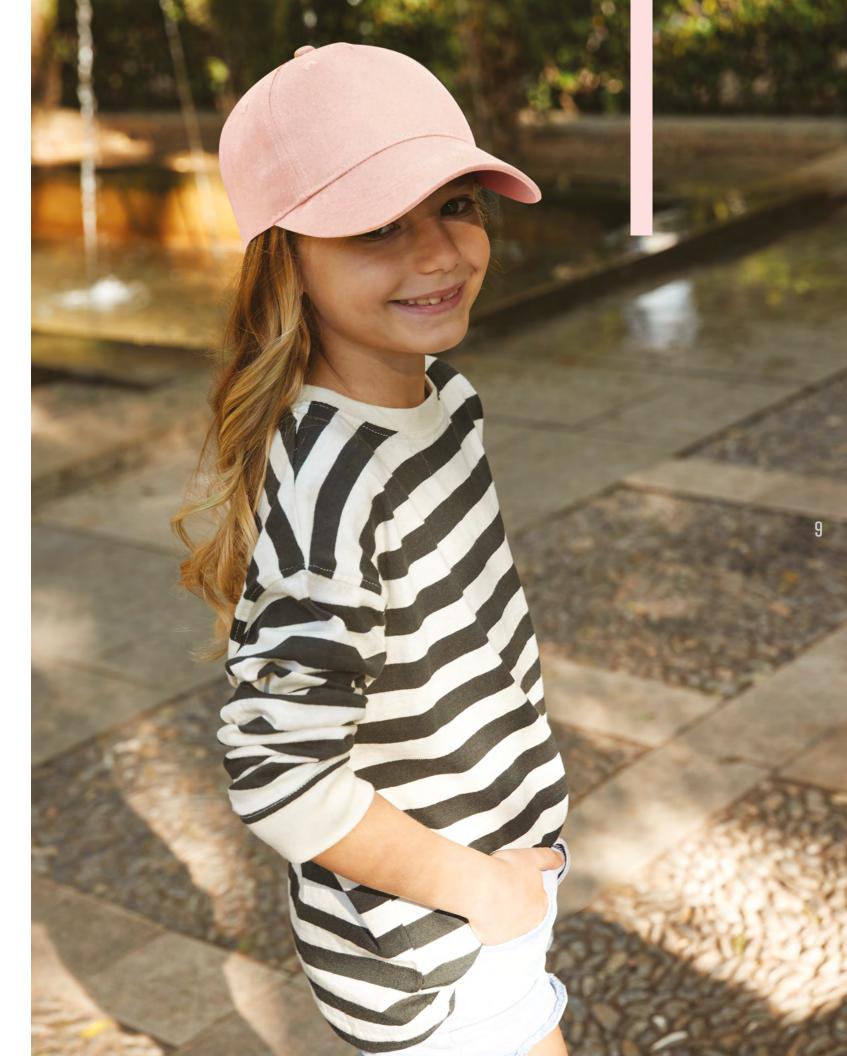

## **B63NB** JUNIOR ORGANIC COTTON 5 PANEL CAP

The B63NB is the latest addition to Beechfield<sup>®</sup>'s growing family of junior caps. This 5 panel design, crafted from 100% OCS-certified organic cotton twill, features a pre-curved peak, stitched ventilation eyelets, a child-safe secure top button and a fully adjustable snapback size adjuster offering ergonomic comfort. Complemented by a palette of 6 family friendly colourways, from Powder Pink to Pistachio.