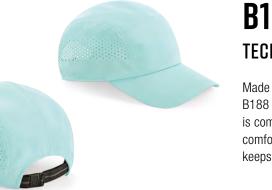

## **B188** TECHNICAL RUNNING CAP

Made with a lightweight, quick-drying performance fabric, the B188 is the perfect unisex running cap. Lightweight 75D polyester is combined with laser-cut ventilation for enhanced breathability and comfort. A stretch-webbing adjuster with a low-profile clip closure keeps the silhouette streamlined for a sleek finish.