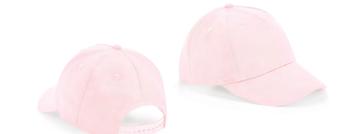

## **B62N** ORGANIC COTTON 5 PANEL CAP

Inspired by the popular B15 Ultimate 5 Panel Cap, the B62N is made from 100% OCS-certified organic cotton twill - the perfect eco-conscious alternative to a timeless design. With its 5 panel construction, mid profile silhouette and pre-curved peak, this organic staple is designed for comfort.