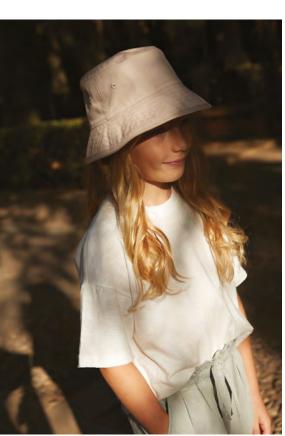

## **B90N** organic cotton bucket hat

A classic Organic style and now a streetwear staple. The B90N is made from 100% OCS certified Organic Cotton Twill offering not only sustainable credentials, but also UPF50+, the highest in sun protection. This unisex design celebrates 90's culture with a wide brim design and is available in sizes S/M and L/XL.