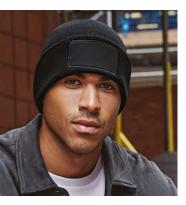

## **B540** Removable patch thinsulate™ beanie

Thanks to its Thinsulate<sup>™</sup> lining and double-layer construction, the B540 is sure to keep you warm. The ribbed cuff comes complete with a removable Rip-Strip<sup>™</sup> cotton twill patch that can be easily decorated and reapplied, or mixed and matched across each colourway. A truly versatile style which is suited to outdoor pursuits and workwear, but equally it is also ideal for those who favour the current urban utility trend.