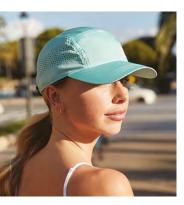

## **B188** TECHNICAL RUNNING CAP

Made with a lightweight, quick-drying performance fabric, the B188 is the perfect unisex running cap. Lightweight 75D polyester is combined with laser-cut ventilation for enhanced breathability and comfort. A stretch-webbing adjuster with a low-profile clip closure keeps the silhouette streamlined for a sleek finish.