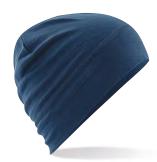

## **B370** Merino beanie

Made from 100% merino wool, the B370 provides optimum comfort in all conditions. This relaxed fit design is soft on the skin, whilst also being naturally antibacterial and odour-resistant. Flat seams put comfort first, while a double-layered cuff creates added warmth for lightweight layering during the cooler seasons.