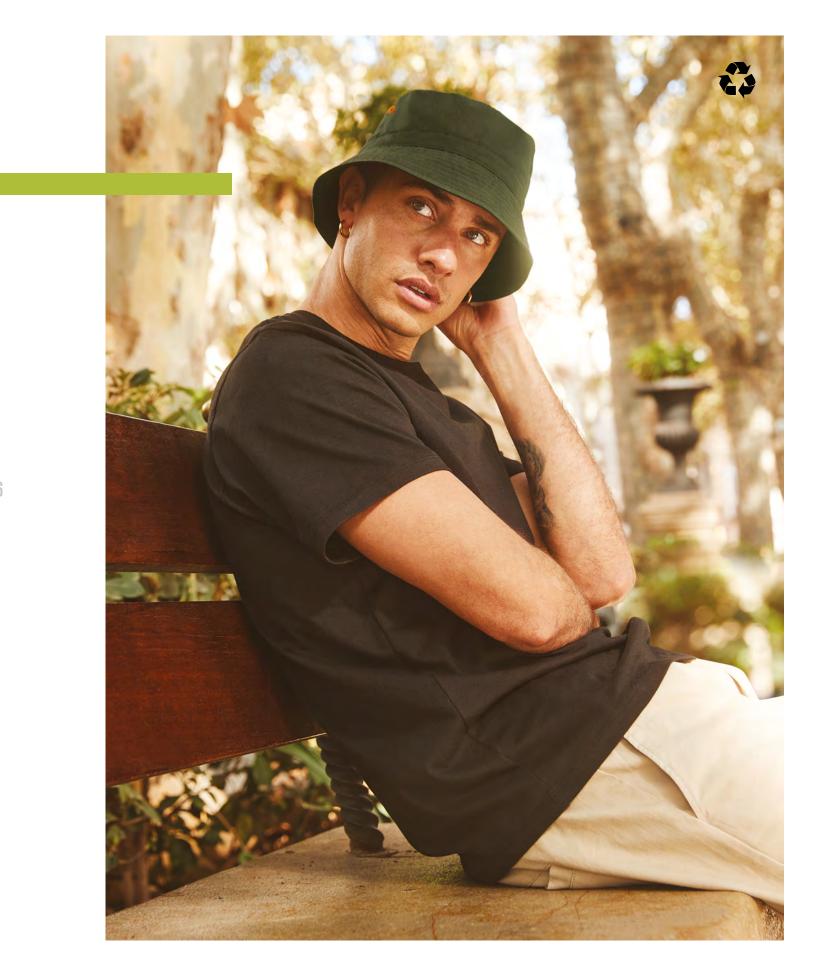

## **B90N** organic cotton bucket hat

A classic Organic style and now a streetwear staple. The B90N is made from 100% OCS certified Organic Cotton Twill offering not only sustainable credentials, but also UPF50+, the highest in sun protection. This unisex design celebrates 90's culture with a wide brim design and is available in sizes S/M and L/XL.