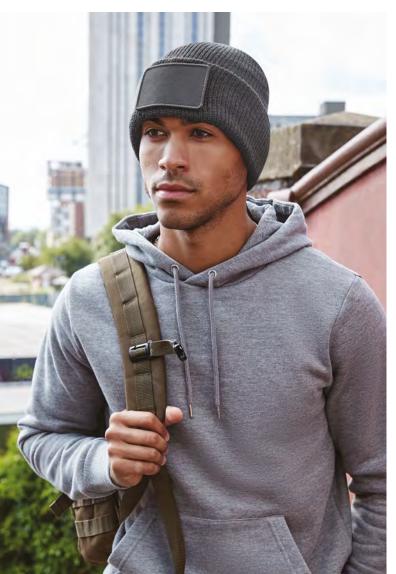

## **B540** Removable patch thinsulate™ beanie

Thanks to its Thinsulate<sup>™</sup> lining and double-layer construction, the B540 is sure to keep you warm. The ribbed cuff comes complete with a removable Rip-Strip<sup>™</sup> cotton twill patch that can be easily decorated and reapplied, or mixed and matched across each colourway. A truly versatile style which is suited to outdoor pursuits and workwear, but equally it is also ideal for those who favour the current urban utility trend.