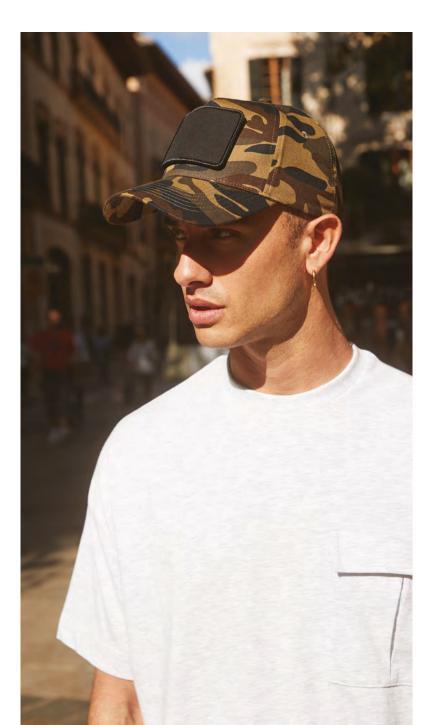

## **B638** Removable Patch 5 Panel Cap

Made from 100% cotton twill, this 5 Panel Cap has a pre-curved peak and includes stitched ventilation eyelets for maximum breathability and a snapback size adjuster. Complete with an interchangeable Rip-Strip<sup>™</sup> patch, the B638 is also compatible with other removable patches across the Beechfield<sup>®</sup> and BagBase<sup>®</sup> collections.