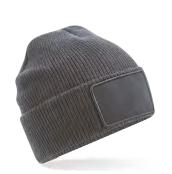

## **B540** Removable patch thinsulate™ beanie

Thanks to its Thinsulate<sup>™</sup> lining and double-layer construction, the B540 is sure to keep you warm. The ribbed cuff comes complete with a removable Rip-Strip<sup>™</sup> cotton twill patch that can be easily decorated and reapplied, or mixed and matched across each colourway. A truly versatile style which is suited to outdoor pursuits and workwear, but equally it is also ideal for those who favour the current urban utility trend.