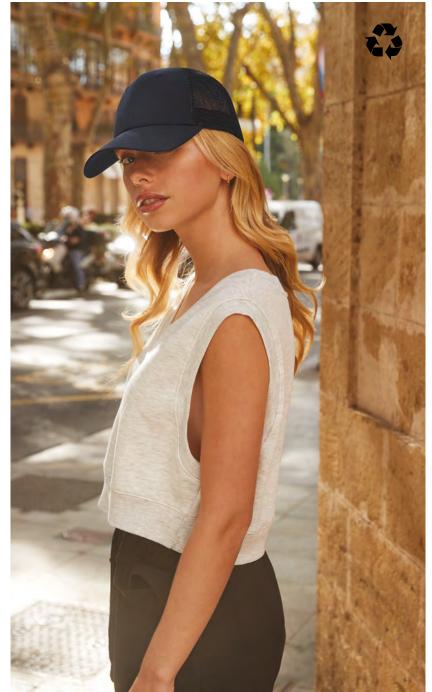

### **B75R** RECYCLED URBANWEAR 6 PANEL SNAPBACK TRUCKER

Made with 100% GRS certified recycled polyester, the B75R is a stylish and sustainable addition to any collection. Its sustainable credentials are inclusive of its breathable, recycled polyester mesh rear panels. The 6 Panel design features a pre-curved peak and structured front panels, as well as a snapback size adjuster for maximum comfort.