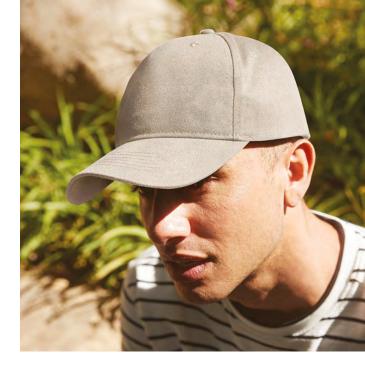

## **B62N** ORGANIC COTTON 5 PANEL CAP

Inspired by the popular B15 Ultimate 5 Panel Cap, the B62N is made from 100% OCS-certified organic cotton twill - the perfect eco-conscious alternative to a timeless design. With its 5 panel construction, mid profile silhouette and pre-curved peak, this organic staple is designed for comfort.