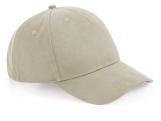

## **B62N** ORGANIC COTTON 5 PANEL CAP

Inspired by the popular B15 Ultimate 5 Panel Cap, the B62N is made from 100% OCS-certified organic cotton twill - the perfect eco-conscious alternative to a timeless design. With its 5 panel construction, mid profile silhouette and pre-curved peak, this organic staple is designed for comfort.