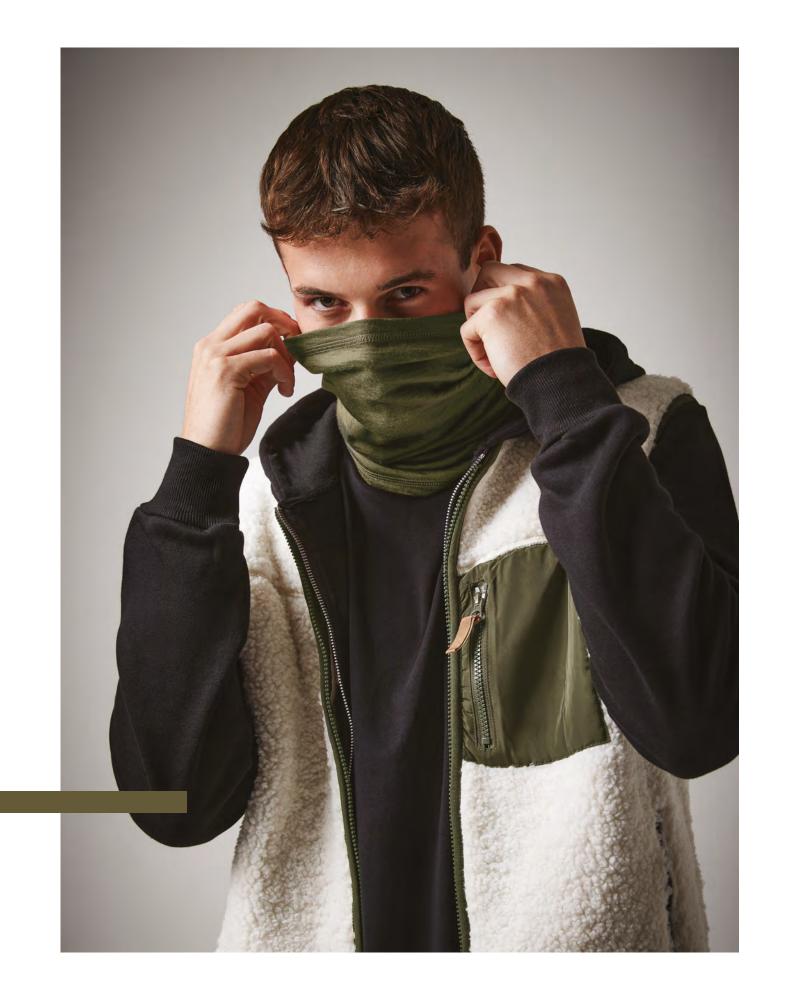

## **B916** MORF<sup>®</sup> MERINO

The latest addition to the Morf<sup>®</sup> collection is the B916 made from 100% merino wool. A breathable, moisture-wicking fabric which helps to regulate body temperature, providing optimum comfort in all conditions. It also benefits from being naturally antibacterial and odour-resistant, whilst flat seams sit flush against the skin for a soft and comfortable fit.