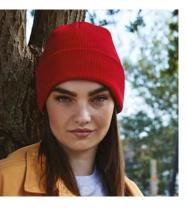

## **B540** Removable patch thinsulate™ beanie

Thanks to its Thinsulate<sup>™</sup> lining and double-layer construction, the B540 is sure to keep you warm. The ribbed cuff comes complete with a removable Rip-Strip<sup>™</sup> cotton twill patch that can be easily decorated and reapplied, or mixed and matched across each colourway. A truly versatile style which is suited to outdoor pursuits and workwear, but equally it is also ideal for those who favour the current urban utility trend.