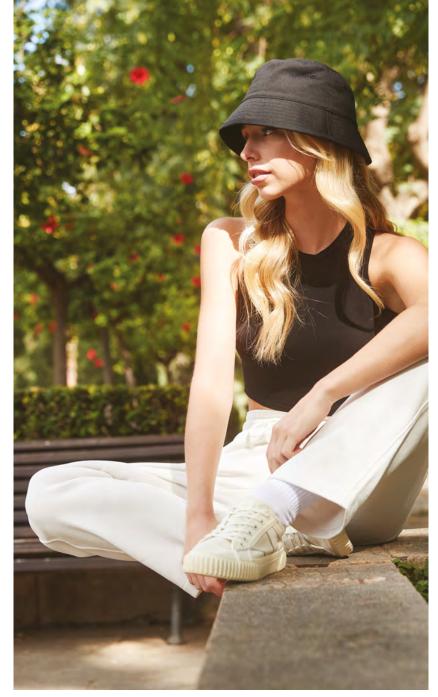

## **B90N** organic cotton bucket hat

A classic Organic style and now a streetwear staple. The B90N is made from 100% OCS certified Organic Cotton Twill offering not only sustainable credentials, but also UPF50+, the highest in sun protection. This unisex design celebrates 90's culture with a wide brim design and is available in sizes S/M and L/XL.