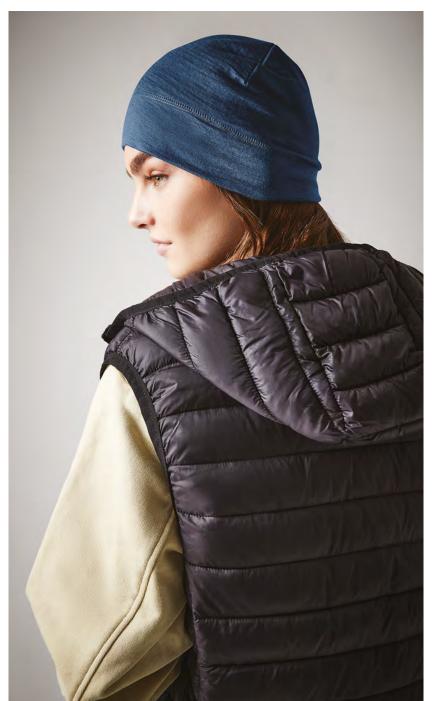

## **B370** Merino beanie

Made from 100% merino wool, the B370 provides optimum comfort in all conditions. This relaxed fit design is soft on the skin, whilst also being naturally antibacterial and odour-resistant. Flat seams put comfort first, while a double-layered cuff creates added warmth for lightweight layering during the cooler seasons.