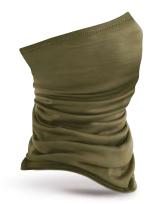

## **B916** MORF<sup>®</sup> MERINO

The latest addition to the Morf<sup>®</sup> collection is the B916 made from 100% merino wool. A breathable, moisture-wicking fabric which helps to regulate body temperature, providing optimum comfort in all conditions. It also benefits from being naturally antibacterial and odour-resistant, whilst flat seams sit flush against the skin for a soft and comfortable fit.