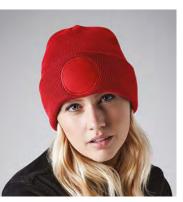

## **B540** Removable patch thinsulate™ beanie

Thanks to its Thinsulate<sup>™</sup> lining and double-layer construction, the B540 is sure to keep you warm. The ribbed cuff comes complete with a removable Rip-Strip<sup>™</sup> cotton twill patch that can be easily decorated and reapplied, or mixed and matched across each colourway. A truly versatile style which is suited to outdoor pursuits and workwear, but equally it is also ideal for those who favour the current urban utility trend.