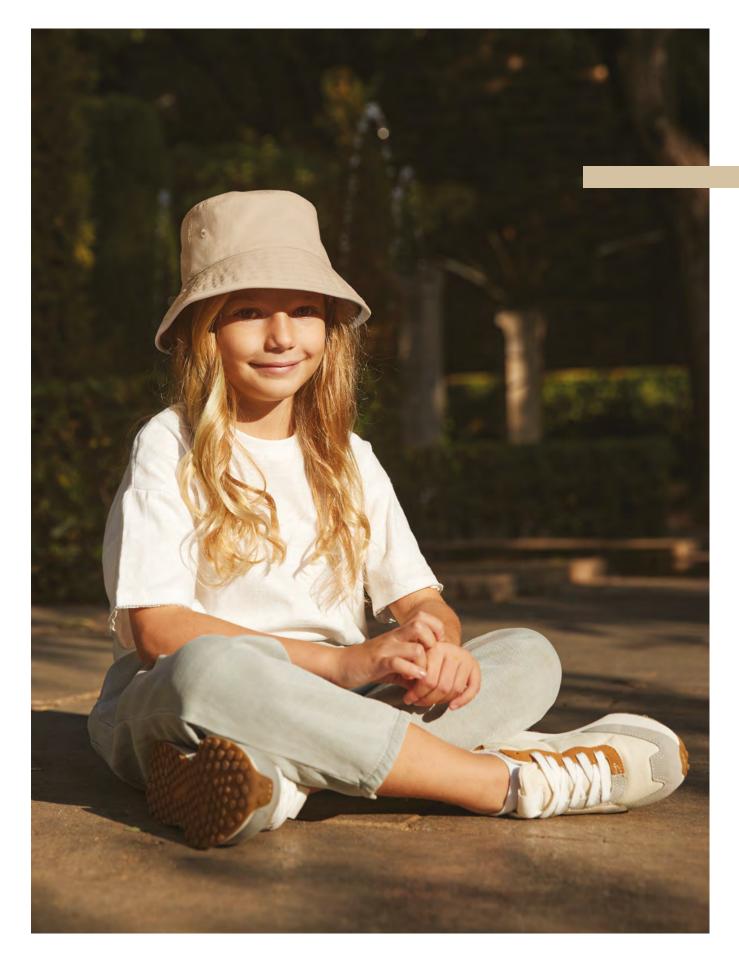

## **B90N** organic cotton bucket hat

A classic Organic style and now a streetwear staple. The B90N is made from 100% OCS certified Organic Cotton Twill offering not only sustainable credentials, but also UPF50+, the highest in sun protection. This unisex design celebrates 90's culture with a wide brim design and is available in sizes S/M and L/XL.