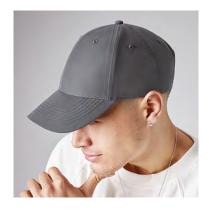

### **B75R** RECYCLED URBANWEAR 6 PANEL SNAPBACK TRUCKER

Made with 100% GRS certified recycled polyester, the B75R is a stylish and sustainable addition to any collection. Its sustainable credentials are inclusive of its breathable, recycled polyester mesh rear panels. The 6 Panel design features a pre-curved peak and structured front panels, as well as a snapback size adjuster for maximum comfort.