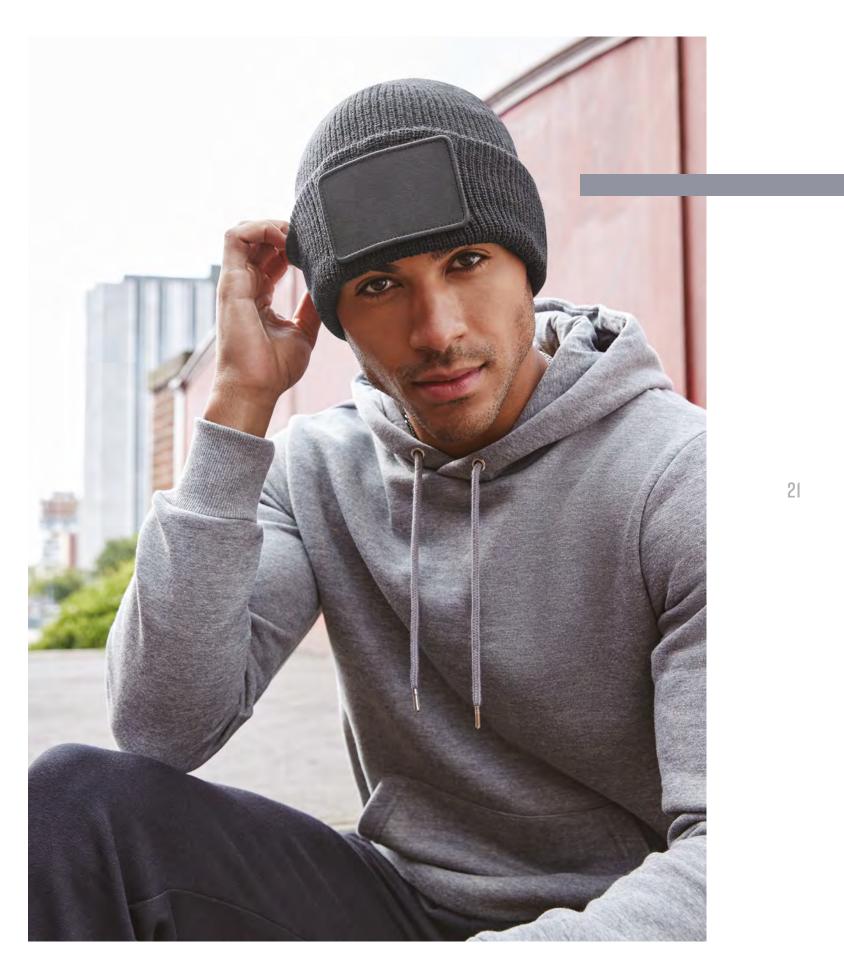

## **B540** Removable patch thinsulate™ beanie

Thanks to its Thinsulate<sup>™</sup> lining and double-layer construction, the B540 is sure to keep you warm. The ribbed cuff comes complete with a removable Rip-Strip<sup>™</sup> cotton twill patch that can be easily decorated and reapplied, or mixed and matched across each colourway. A truly versatile style which is suited to outdoor pursuits and workwear, but equally it is also ideal for those who favour the current urban utility trend.