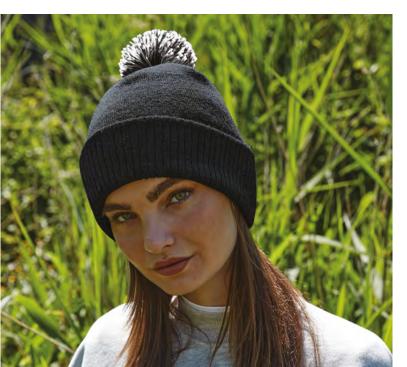

## **B370** Merino beanie

Made from 100% merino wool, the B370 provides optimum comfort in all conditions. This relaxed fit design is soft on the skin, whilst also being naturally antibacterial and odour-resistant. Flat seams put comfort first, while a double-layered cuff creates added warmth for lightweight layering during the cooler seasons.