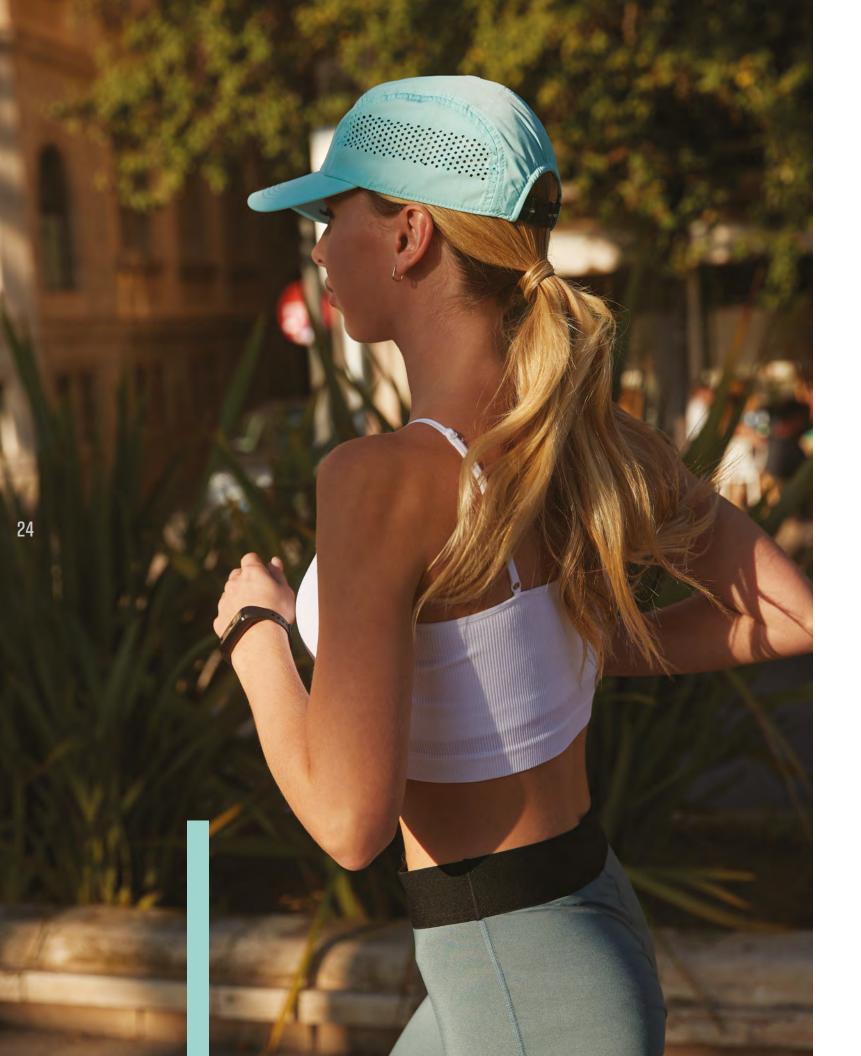

## **B188** TECHNICAL RUNNING CAP

Made with a lightweight, quick-drying performance fabric, the B188 is the perfect unisex running cap. Lightweight 75D polyester is combined with laser-cut ventilation for enhanced breathability and comfort. A stretch-webbing adjuster with a low-profile clip closure keeps the silhouette streamlined for a sleek finish.