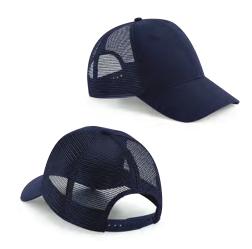

### **B75R** RECYCLED URBANWEAR 6 PANEL SNAPBACK TRUCKER

Made with 100% GRS certified recycled polyester, the B75R is a stylish and sustainable addition to any collection. Its sustainable credentials are inclusive of its breathable, recycled polyester mesh rear panels. The 6 Panel design features a pre-curved peak and structured front panels, as well as a snapback size adjuster for maximum comfort.