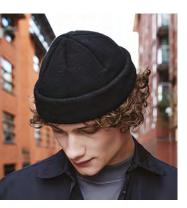

## **B540** Removable patch thinsulate™ beanie

Thanks to its Thinsulate<sup>™</sup> lining and double-layer construction, the B540 is sure to keep you warm. The ribbed cuff comes complete with a removable Rip-Strip<sup>™</sup> cotton twill patch that can be easily decorated and reapplied, or mixed and matched across each colourway. A truly versatile style which is suited to outdoor pursuits and workwear, but equally it is also ideal for those who favour the current urban utility trend.