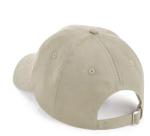

## **B62N** ORGANIC COTTON 5 PANEL CAP

Inspired by the popular B15 Ultimate 5 Panel Cap, the B62N is made from 100% OCS-certified organic cotton twill - the perfect eco-conscious alternative to a timeless design. With its 5 panel construction, mid profile silhouette and pre-curved peak, this organic staple is designed for comfort.