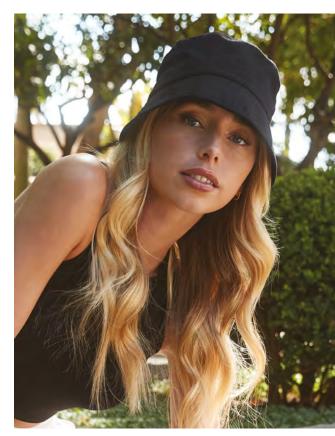

## **B90N** organic cotton bucket hat

A classic Organic style and now a streetwear staple. The B90N is made from 100% OCS certified Organic Cotton Twill offering not only sustainable credentials, but also UPF50+, the highest in sun protection. This unisex design celebrates 90's culture with a wide brim design and is available in sizes S/M and L/XL.