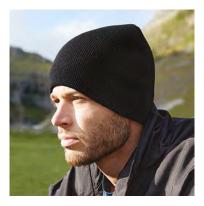

## **B540** Removable patch thinsulate™ beanie

Thanks to its Thinsulate<sup>™</sup> lining and double-layer construction, the B540 is sure to keep you warm. The ribbed cuff comes complete with a removable Rip-Strip<sup>™</sup> cotton twill patch that can be easily decorated and reapplied, or mixed and matched across each colourway. A truly versatile style which is suited to outdoor pursuits and workwear, but equally it is also ideal for those who favour the current urban utility trend.