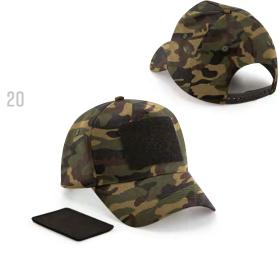

## **B638** Removable Patch 5 Panel Cap

Made from 100% cotton twill, this 5 Panel Cap has a pre-curved peak and includes stitched ventilation eyelets for maximum breathability and a snapback size adjuster. Complete with an interchangeable Rip-Strip<sup>™</sup> patch, the B638 is also compatible with other removable patches across the Beechfield<sup>®</sup> and BagBase<sup>®</sup> collections.