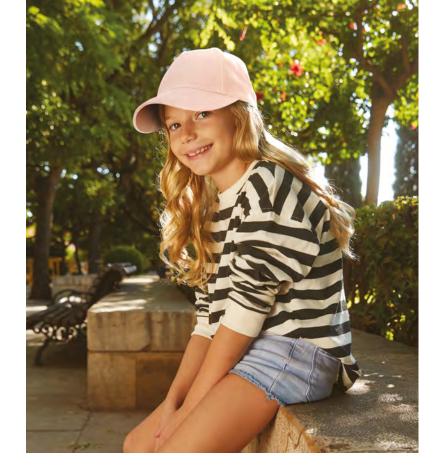

## **B63NB** JUNIOR ORGANIC COTTON 5 PANEL CAP

The B63NB is the latest addition to Beechfield<sup>®</sup>'s growing family of junior caps. This 5 panel design, crafted from 100% OCS-certified organic cotton twill, features a pre-curved peak, stitched ventilation eyelets, a child-safe secure top button and a fully adjustable snapback size adjuster offering ergonomic comfort. Complemented by a palette of 6 family friendly colourways, from Powder Pink to Pistachio.