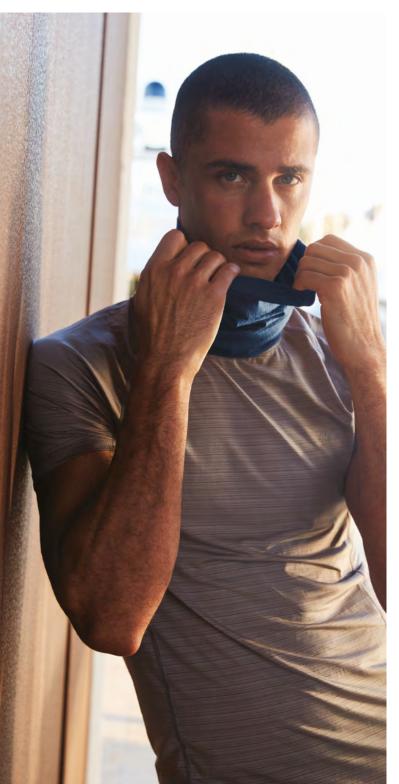

## **B916** MORF<sup>®</sup> MERINO

The latest addition to the Morf<sup>®</sup> collection is the B916 made from 100% merino wool. A breathable, moisture-wicking fabric which helps to regulate body temperature, providing optimum comfort in all conditions. It also benefits from being naturally antibacterial and odour-resistant, whilst flat seams sit flush against the skin for a soft and comfortable fit.